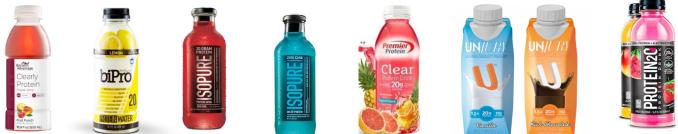

- Bariatric Advantage Clearly Protein (20gr in 17 fl oz)
- BiPro Protein Water (20gr in 17 fl oz)
- Nature's Best Isopure 20 g Protein Drink (20gr protein in 16 fl oz)
- Nature's Best Isopure Zero Carb Protein Drink (40gr protein in 20 fl oz)
- Premier Protein Clear Protein Drink (20gr protein in 17 fl oz)
- Unjury Ready to Drink Protein Shake (20gr protein in 8.5 fl oz)
- Protein 2-O) (ONLY 15gr protein in 17 fl oz)